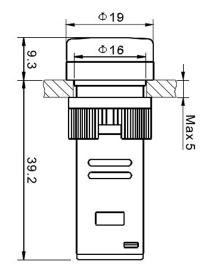

### **SECTIONS AND DIMENSIONS**

| PRODUCT CODE | DİAMETER (mm) | DESCRIPTION             | COLOUR |
|--------------|---------------|-------------------------|--------|
| 16 - 24V - B | 16            | Led Signal 24V<br>AC-DC | White  |